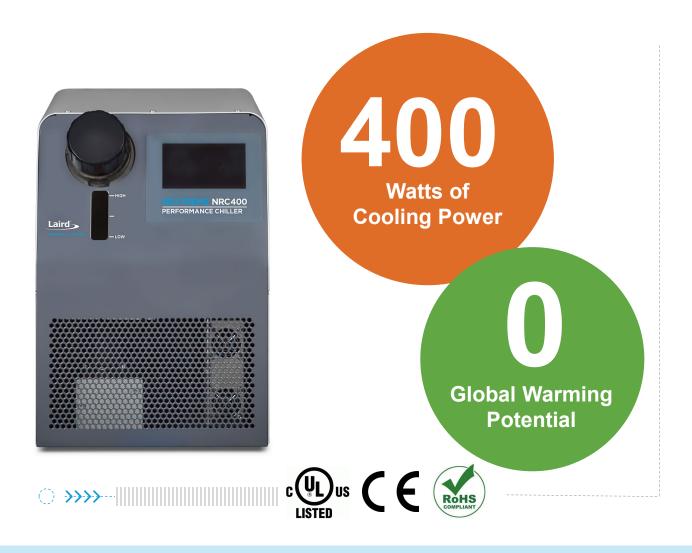

# Nextreme™ NRC400

Performance Chiller

### Nextreme™ NRC400 Performance Chiller

- Thermolectric Cooling
- Precise Temperature Control
- Compact Form Factor
- Reliable Solid-State Operation
- Intuitive User Interface
- Low Noise Operation