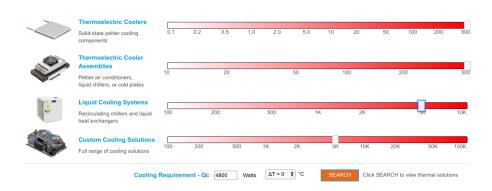

### **Laird Thermal Wizard Tool**

The Thermal Wizard helps engineers simplify and speed up the product selection process

#### **Know your Cooling Requirement?**

Move a slider to the desired Qc and click SEARCH

### **Don't Know your Cooling Requirement?**

Choose an example or complete the requirements