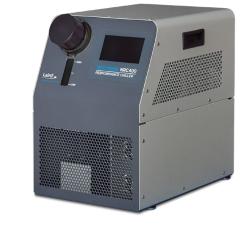

# Nextreme™ NRC400

Performance Chiller

### Nextreme™ NRC400 Performance Chiller

- Thermolectric Cooling
- Precise Temperature Control
- Compact Form Factor
- Reliable Solid-State Operation
- Intuitive User Interface
- Low Noise Operation