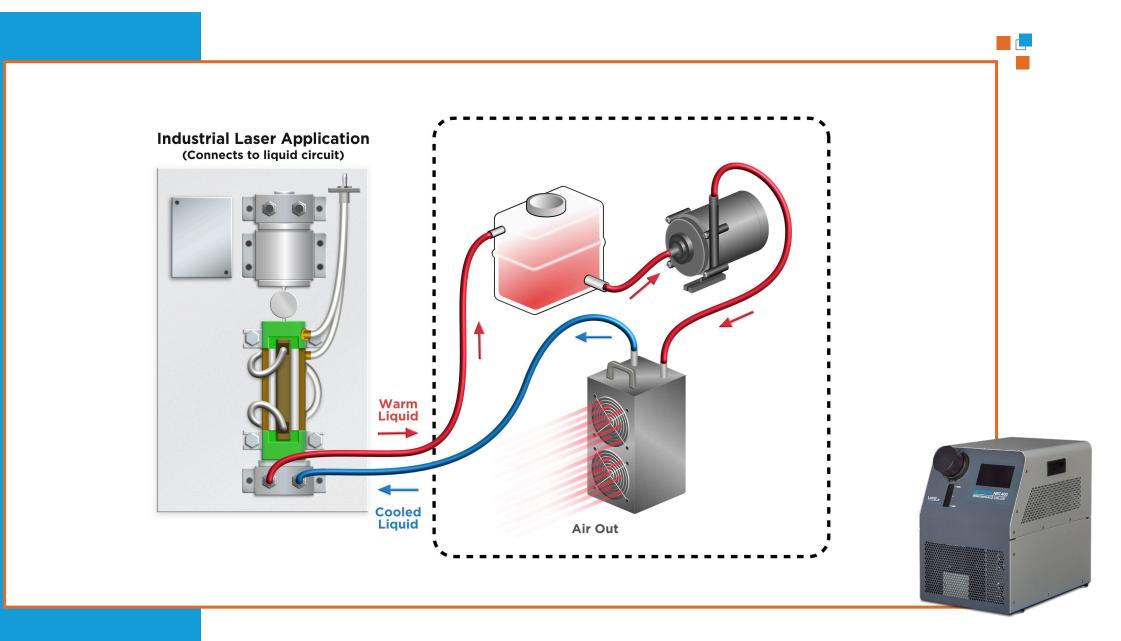

# Nextreme™ NRC400

Performance Chiller

### Nextreme™ NRC400 Performance Chiller



- Thermolectric Cooling
- Precise Temperature Control
- Compact Form Factor
- Reliable Solid-State Operation
- Intuitive User Interface
- Low Noise Operation



# **Application Overview**















Laboratory Equipment
Digital Microscopes
Cooling Baths

Low-Power Industrial Lasers

Semiconductor Metrology & Inspection Systems

# Why Thermoelectric Chillers?





HIGH TEMPERATURE STABILITY



**HIGH RELIABILITY** 









## How do Thermoelectric Chillers Work?





# Part of the Nextreme™ Chiller Family





### **Laird Thermal Wizard Tool**





The Thermal Wizard helps engineers simplify and speed up the product selection process

#### **Know your Cooling Requirement?**

Move a slider to the desired Qc and click SEARCH



### **Don't Know your Cooling Requirement?**

Choose an example or complete the requirements



### For More Information



#### Nextreme™ Support Page

**NRC400 Datasheet** 

**Buy Now** through authorized distributors for overnight delivery

Learn more about thermal management for



#### **Digital Microscopes**



**Industrial Lasers** 



**Semiconductor Metrology** 



# About Laird Thermal Systems



#### Laird Thermal Systems develops thermal management solutions for demanding applications



- DIVERSE PRODUCT PORTFOLIO