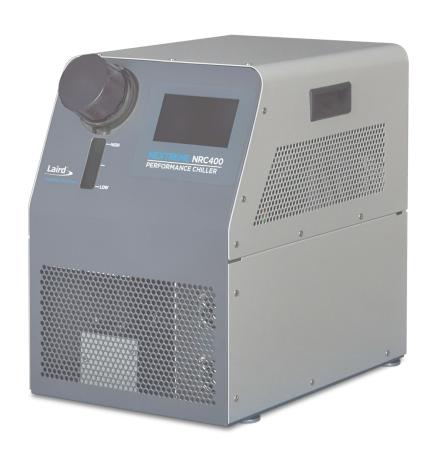

# Nextreme™ NRC400

Performance Chiller

### Nextreme™ NRC400 Performance Chiller

- Thermolectric Cooling
- Precise Temperature Control
- Compact Form Factor
- Reliable Solid-State Operation
- Intuitive User Interface
- Low Noise Operation